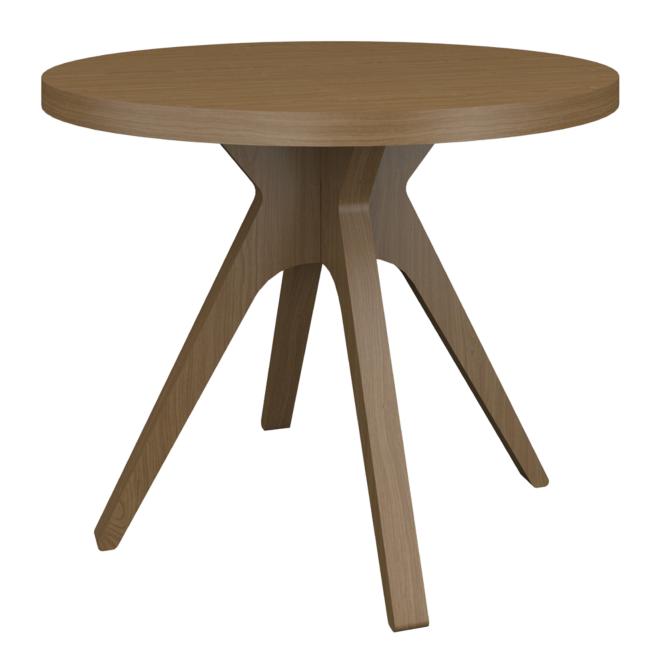

## Carrara Occasional Tables

Classic modern design meets contemporary styling in Kwalu's stunning Carrara Occasional Table Collection. These round coffee and end tables are perfect accents to lounge, lobby and waiting areas. The angled center legs create signature style points providing unmatched support. Carrara tables come in a wide selection of finishes.

Model: CRTBL4AX 28W 28D 22H